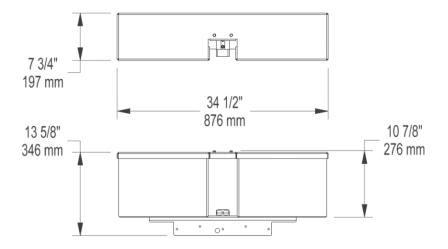

## **ADDITIONAL BATTERY SET** TECHNICAL SPECIFICATIONS

| PHYSICAL CHARACTERISTICS             |                                   |           |
|--------------------------------------|-----------------------------------|-----------|
| Material                             | Aluminum                          |           |
| Length                               | 34 <sup>1/2</sup> in              | 876 mm    |
| Width                                | 7 <sup>3/4</sup> in               | 197 mm    |
| Height<br>(above the cabinet)        | 10 <sup>7/8</sup> in              | 276 mm    |
| Weight (empty)                       | 35 lb                             | 16 kg     |
| Weight (with batteries)              | 167 lb                            | 76 kg     |
| ELECTRICAL CHARACTERISTICS           |                                   |           |
| Batteries amperage / voltage*        | 85 - 115 - 130 A<br>@ 12 VDC (x2) |           |
| Battery pack amperage*               | 85 - 115                          | 5 - 130 A |
| Operating voltage                    | 24 VDC                            |           |
| Additional run-time*<br>(continuous) | 1.5 to 3 hours approx.            |           |
| Additional recharging time           | 7 hours approx.                   |           |