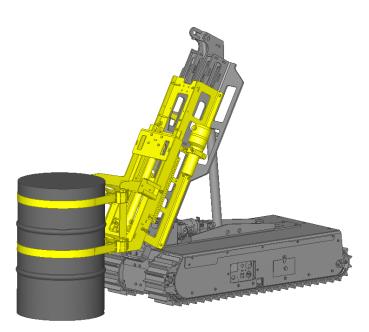

## **DRUM LOADING DEVICE** TECHNICAL SPECIFICATIONS

| PHYSICAL CHARACTERISTICS                     |                                |                              |
|----------------------------------------------|--------------------------------|------------------------------|
| Material                                     | Aluminum and steel             |                              |
| Model                                        | - Manual<br>- Hydraulic        |                              |
| Length                                       | 44 in                          | 1118 mm                      |
| Width                                        | 21 <sup>7/8</sup> in           | 556 mm                       |
| Height                                       | 27 <sup>1/8</sup> in           | 689 mm                       |
| Weight                                       | 110 lb (man.)<br>140 lb (hyd.) | 50 kg (man.)<br>64 kg (hyd.) |
| Load bearing capacity*<br>(inclined surface) | 650 lb at 40 $^\circ$          | 295 kg at 40°                |
| Load bearing capacity*<br>(on stairs)        | 650 lb at 40 $^\circ$          | 295 kg at 40 $^\circ$        |
| Load bearing capacity*<br>(flat surface)     | 650 lb                         | 295 kg                       |

## COMPATIBLE WITH :

Lifting device

\* These load bearing capacities have been tested with a Twin-Track 66 model. Contact your dealer to know the load bearing capacities of this accessory when it is used with other Track-O models.