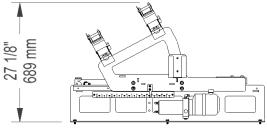

## **DRUM LOADING DEVICE** TECHNICAL SPECIFICATIONS

| PHYSICAL CHARACTERISTICS                     |                                |                              |
|----------------------------------------------|--------------------------------|------------------------------|
| Material                                     | Aluminum and steel             |                              |
| Model                                        | - Manual<br>- Hydraulic        |                              |
| Length                                       | 44 in                          | 1118 mm                      |
| Width                                        | 21 <sup>7/8</sup> in           | 556 mm                       |
| Height                                       | 27 <sup>1/8</sup> in           | 689 mm                       |
| Weight                                       | 110 lb (man.)<br>140 lb (hyd.) | 50 kg (man.)<br>64 kg (hyd.) |
| Load bearing capacity*<br>(inclined surface) | 650 lb at 40 $^\circ$          | 295 kg at 40°                |
| Load bearing capacity*<br>(on stairs)        | 650 lb at 40 $^\circ$          | 295 kg at 40 $^\circ$        |
| Load bearing capacity*<br>(flat surface)     | 650 lb                         | 295 kg                       |