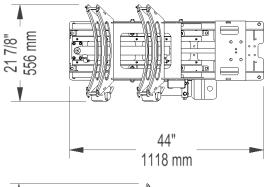

## **DRUM LOADING DEVICE** TECHNICAL SPECIFICATIONS

| PHYSICAL CHARACTERISTICS                     |                                |                              |
|----------------------------------------------|--------------------------------|------------------------------|
| Material                                     | Aluminum and steel             |                              |
| Model                                        | - Manual<br>- Hydraulic        |                              |
| Length                                       | 44 in                          | 1118 mm                      |
| Width                                        | 21 <sup>7/8</sup> in           | 556 mm                       |
| Height                                       | 27 <sup>1/8</sup> in           | 689 mm                       |
| Weight                                       | 110 lb (man.)<br>140 lb (hyd.) | 50 kg (man.)<br>64 kg (hyd.) |
| Load bearing capacity*<br>(inclined surface) | 650 lb at 40 $^\circ$          | 295 kg at 40°                |
| Load bearing capacity*<br>(on stairs)        | 650 lb at 40 $^\circ$          | 295 kg at 40 $^\circ$        |
| Load bearing capacity*<br>(flat surface)     | 650 lb                         | 295 kg                       |