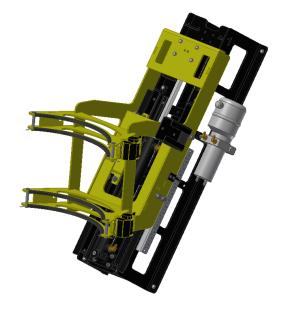

## **DRUM LOADING DEVICE** TECHNICAL SPECIFICATIONS

| PHYSICAL CHARACTERISTICS                     |                                |                              |
|----------------------------------------------|--------------------------------|------------------------------|
| Material                                     | Aluminum and steel             |                              |
| Model                                        | - Manual<br>- Hydraulic        |                              |
| Length                                       | 44 in                          | 1118 mm                      |
| Width                                        | 21 <sup>7/8</sup> in           | 556 mm                       |
| Height                                       | 27 <sup>1/8</sup> in           | 689 mm                       |
| Weight                                       | 110 lb (man.)<br>140 lb (hyd.) | 50 kg (man.)<br>64 kg (hyd.) |
| Load bearing capacity*<br>(inclined surface) | 650 lb at 40 $^\circ$          | 295 kg at 40°                |
| Load bearing capacity*<br>(on stairs)        | 650 lb at 40 $^\circ$          | 295 kg at 40 $^\circ$        |
| Load bearing capacity*<br>(flat surface)     | 650 lb                         | 295 kg                       |